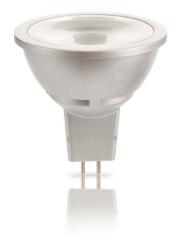

## LV LED Halo MR16

- The Halo MR16 provides a low voltage solution combined with sleek aesthetics
- High output MR16
- Energy saving benefits of LED
- Rimless lens for improved aesthetics
- True fit MR16 size
- Suitable for fire rated and IP rated fixtures